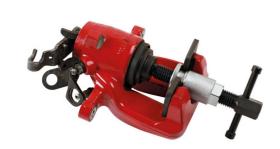

## **Brake Caliper Rewind Tool Kit**

For use on disc brake calipers fitted to most European and Japanese cars with right-handed caliper pistons, to help prevent any damage to either the pistons or the seals when fitting new brake pads. Complete with reaction plate and adaptors number 1 and 2.