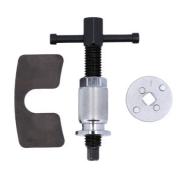

## **Brake Caliper Rewind Tool Kit**

For use on disc brake calipers fitted to most European and Japanese cars with right-handed caliper pistons, to help prevent any damage to either the pistons or the seals when fitting new brake pads. Complete with reaction plate and adaptors number 1 and 2.

## **Additional Information**

- RH drive rewind tool, 3/8" Drive.
- Adaptor 1: 22mm PCD, 6mm diameter pin. Adaptor 2: 32.5mm PCD, 6mm diameter pins.
- · Complete with reaction plate.
- · Adaptor 1: Most popular Japanese and European vehicles.
- · Adaptor 2: Most Ford, Mazda, Mitsubishi, Toyota.