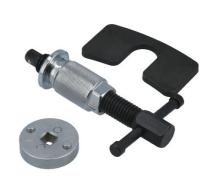

## **Brake Caliper Rewind Tool Kit**

For use on disc brake calipers fitted to most European and Japanese cars with right-handed caliper pistons, to help prevent any damage to either the pistons or the seals when fitting new brake pads. Complete with reaction plate and adaptors number 1 and 2.

## **Additional Information**

- RH drive rewind tool, 3/8" Drive.
- Adaptor 1: 22mm PCD, 6mm diameter pin. Adaptor 2: 32.5mm PCD, 6mm diameter pins.
- · Complete with reaction plate.
- · Adaptor 1: Most popular Japanese and European vehicles.
- · Adaptor 2: Most Ford, Mazda, Mitsubishi, Toyota.