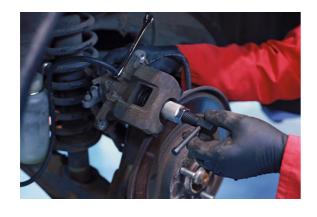

## **Brake Caliper Rewind Tool Kit**

For use on disc brake calipers fitted to most European and Japanese cars with right-handed caliper pistons, to help prevent any damage to either the pistons or the seals when fitting new brake pads. Complete with reaction plate and adaptors number 1 and 2.