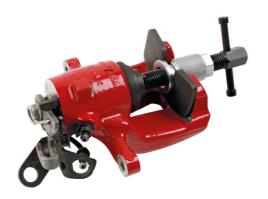

## **Brake Caliper Rewind Tool Kit**

For use on disc brake calipers fitted to most European and Japanese cars with right-handed caliper pistons, to help prevent any damage to either the pistons or the seals when fitting new brake pads. Complete with reaction plate and adaptors number 1 and 2.

## **Additional Information**

- RH drive rewind tool, 3/8" Drive.
- Adaptor 1: 22mm PCD, 6mm diameter pin. Adaptor 2: 32.5mm PCD, 6mm diameter pins.
- · Complete with reaction plate.
- · Adaptor 1: Most popular Japanese and European vehicles.
- · Adaptor 2: Most Ford, Mazda, Mitsubishi, Toyota.